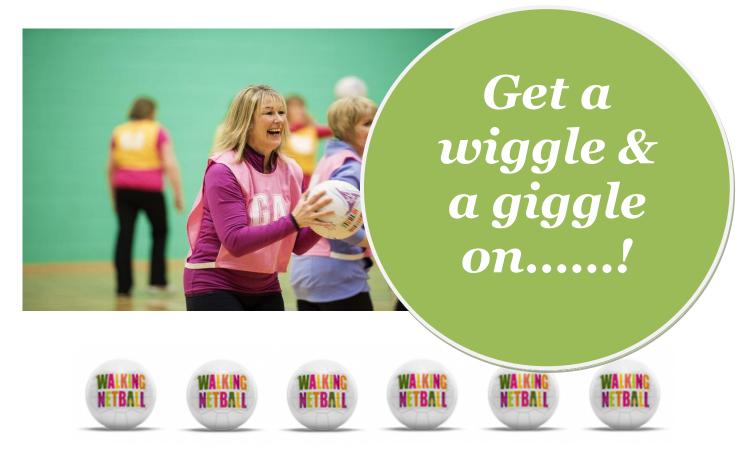

## Walking Netball

## Only £3 per session

The WI is delighted to launch walking netball in Northamptonshire and is supported by Walking Netball Northamptonshire and England Netball (who are helping with costs and all equipment). This is a 20 week fun-filled course and we are hoping it is going to be very popular. It's not too late, register NOW. Contact our secretary Brenda Quinn at <u>brendaquinn@btinternet.com</u>

What is walking netball? This is a slightly tweaked version of the original game at a slower pace, so that anyone can join in regardless of age or fitness level. More information is on MyWI.

The WI is all about inspiring women.